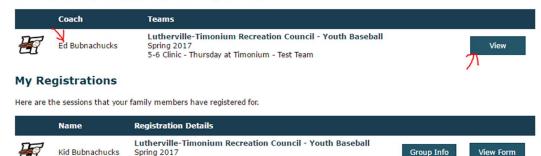

## 4. Choose View under the Coach area

#### My Dashboard

### My Teams (Coach)

Here are the teams that your family members are assigned to coach.

Team: Test Team

5. This will immediately take you to the tool for communicating with your team. You will be able to see a list of the players on your team and an email form. Fill in the reply to address, subject and body of your message. You can upload a file if necessary. Hit send and it will go to all of the email addresses associated with the registrations for your players.