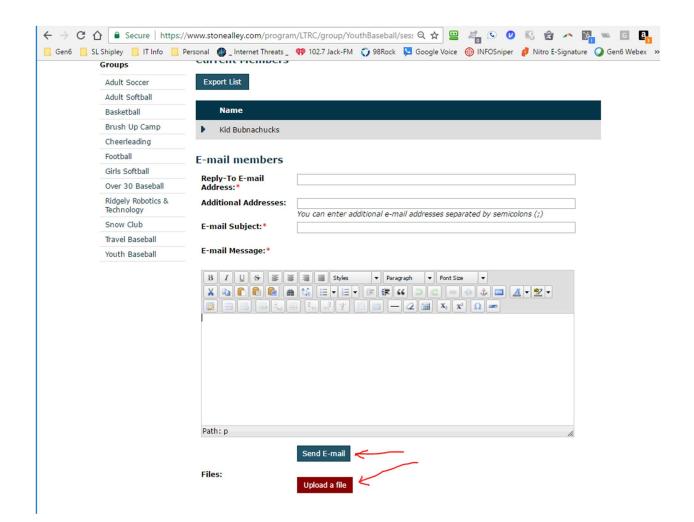

### My Teams (Coach)

Here are the teams that your family members are assigned to coach.

Team: Test Team

5. This will immediately take you to the tool for communicating with your team. You will be able to see a list of the players on your team and an email form. Fill in the reply to address, subject and body of your message. You can upload a file if necessary. Hit send and it will go to all of the email addresses associated with the registrations for your players.